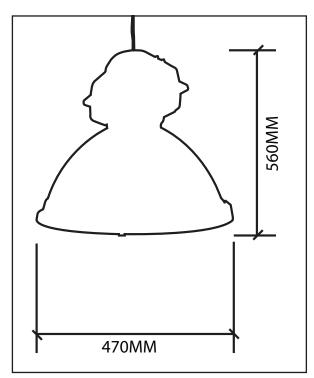

# 

TECHNICAL DRAWING

## DIMENSIONS

| MODEL         | WATTS | DIMENSION      |
|---------------|-------|----------------|
|               |       | (DIA X HEIGHT) |
| SB-HBBRAZ-70W | 70W   | Ø470 X 560mm   |

Product information: The descriptors and illustrations in this publication apply to the specific products and models described as at the date of issue. Under our policy of continuous product development, product specifications may change without notice. Prospective purchasers should therefore check with their supplier to ensure this publication correctly describes the products that are being offered for sale. All information supplied is to be used for general reference purposes only and is on the understanding that Smart Bright will not be liable for any loss, liability or damage of whatever kind arising as a result of reliance on such information. Colours of products illustrated are as close as printing limitations allow. Smart Bright will at all times comply with its obligations pursuant to law including Trade Practices (Australian Consumer Law) Act and Regulations.